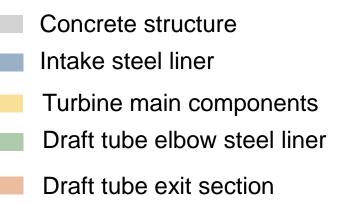

### **ANDRITZ GROUP**

# **COMPACT AXIAL TURBINE**

### **EVOLUTION DER SAXOFONTURBINE - BETONCAT**

OCT 2023 - M. MUHRY / HC806



**ENGINEERED SUCCESS** 



### Powerhouse layout, based on Standard CAT





Powerhouse layout, based on Standard CAT





### Turbine general layout, based on Standard CAT





#### 5 / ANDRITZ HYDRO / COMPACT AXIAL TURBINE / © COPYRIGHT ANDRITZ HYDRO RAVENSBURG GMBH 2023

Concrete for draft tube; Defines unit distance if n>1

# **COMPACT AXIAL TURBINE**

### Powerhouse layout, based on Standard CAT

Concrete wall width for intake if Unit no >1











### Turbine general layout, based on ShoeBox



30m



rete structure Concrete structure Intake steel liner Turbine main components Draft tube elbow steel liner



- 04050



# Implementation ShoeBox into classical "CAT" Arrangement Additional intake safings: 13m Possible reduction for Powerhouse length: 8 / ANDRITZ HYDRO / COMPACT AXIAL TURBINE / © COPYRIGHT ANDRITZ HYDRO RAVENSBURG GMBH 2023 **20**m

### LEGAL DISCLAIMER



### © ANDRITZ AG 2023

This presentation contains valuable, proprietary property belonging to ANDRITZ AG or its affiliates ("the ANDRITZ GROUP"), and no licenses or other intellectual property rights are granted herein, nor shall the contents of this presentation form part of any sales contracts which may be concluded between the ANDRITZ GROUP companies and pu