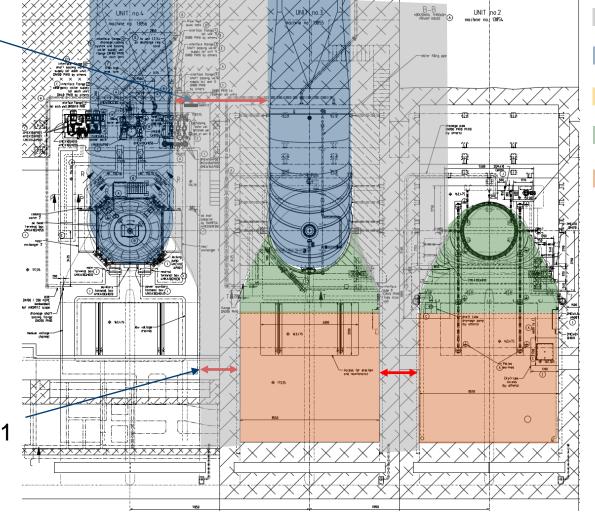

### Powerhouse layout, based on Standard CAT

Powerhouse layout, based on Standard CAT

#### 5 / ANDRITZ HYDRO / COMPACT AXIAL TURBINE / © COPYRIGHT ANDRITZ HYDRO RAVENSBURG GMBH 2023

Concrete for draft tube; Defines unit distance if n>1

### Powerhouse layout, based on Standard CAT

Concrete wall width for intake if Unit no >1