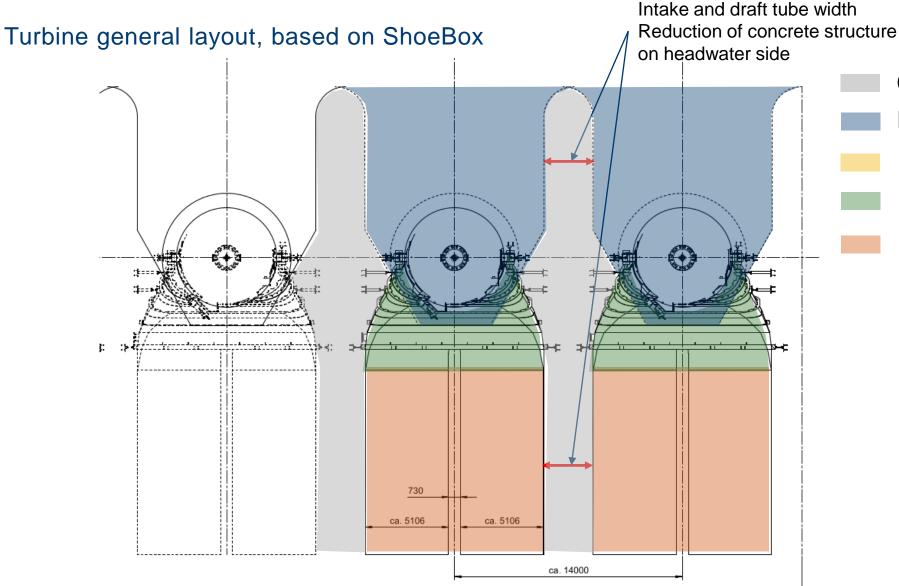

### Turbine general layout, based on ShoeBox

30m

rete structure Concrete structure Intake steel liner Turbine main components Draft tube elbow steel liner

- 04050

# Implementation ShoeBox into classical "CAT" Arrangement Additional intake safings: 13m Possible reduction for Powerhouse length: 8 / ANDRITZ HYDRO / COMPACT AXIAL TURBINE / © COPYRIGHT ANDRITZ HYDRO RAVENSBURG GMBH 2023 **20**m