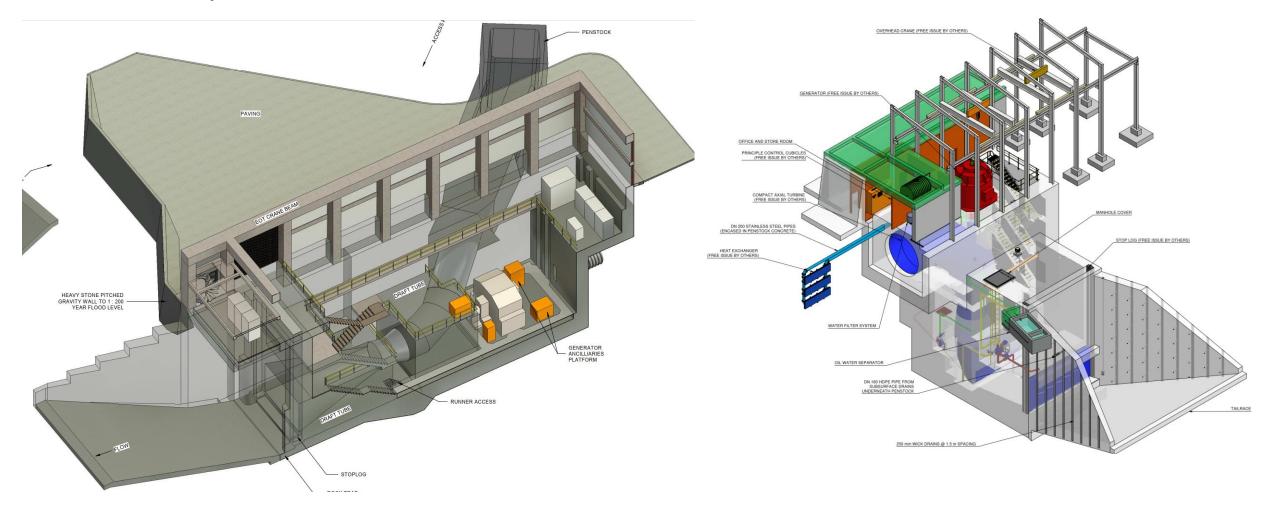

### Powerhouse layout, based on Standard CAT

Powerhouse layout, based on Standard CAT

### Powerhouse layout, based on Standard CAT

Concrete wall width for intake if Unit no >1