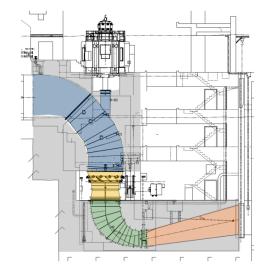

### Turbine general layout, based on ShoeBox

30m

rete structure Concrete structure Intake steel liner Turbine main components Draft tube elbow steel liner

- 04050

# Implementation ShoeBox into classical "CAT" Arrangement Additional intake safings: 13m Possible reduction for Powerhouse length: 8 / ANDRITZ HYDRO / COMPACT AXIAL TURBINE / © COPYRIGHT ANDRITZ HYDRO RAVENSBURG GMBH 2023 **20**m