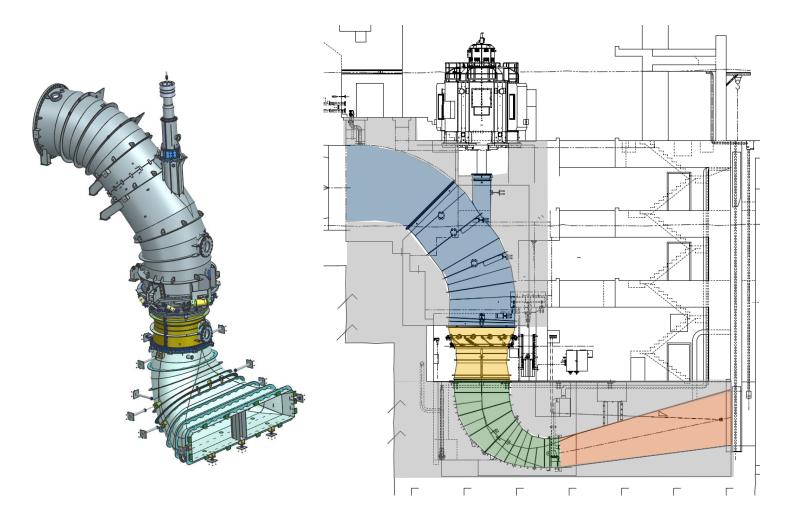

### **ANDRITZ GROUP**

# **COMPACT AXIAL TURBINE**

### **EVOLUTION DER SAXOFONTURBINE - BETONCAT**

OCT 2023 - M. MUHRY / HC806



**ENGINEERED SUCCESS** 



### Powerhouse layout, based on Standard CAT





Powerhouse layout, based on Standard CAT





### Turbine general layout, based on Standard CAT





#### 5 / ANDRITZ HYDRO / COMPACT AXIAL TURBINE / © COPYRIGHT ANDRITZ HYDRO RAVENSBURG GMBH 2023

Concrete for draft tube; Defines unit distance if n>1

# **COMPACT AXIAL TURBINE**

### Powerhouse layout, based on Standard CAT

Concrete wall width for intake if Unit no >1











### Turbine general layout, based on ShoeBox



30m



rete structure Concrete structure Intake steel liner Turbine main components Draft tube elbow steel liner



- 04050



# Implementation ShoeBox into classical "CAT" Arrangement Additional intake safings: 13m Possible reduction for Powerhouse length: 8 / ANDRITZ HYDRO / COMPACT AXIAL TURBINE / © COPYRIGHT ANDRITZ HYDRO RAVENSBURG GMBH 2023 **20**m

### LEGAL DISCLAIMER



### © ANDRITZ AG 2023

This presentation contains valuable, proprietary property be