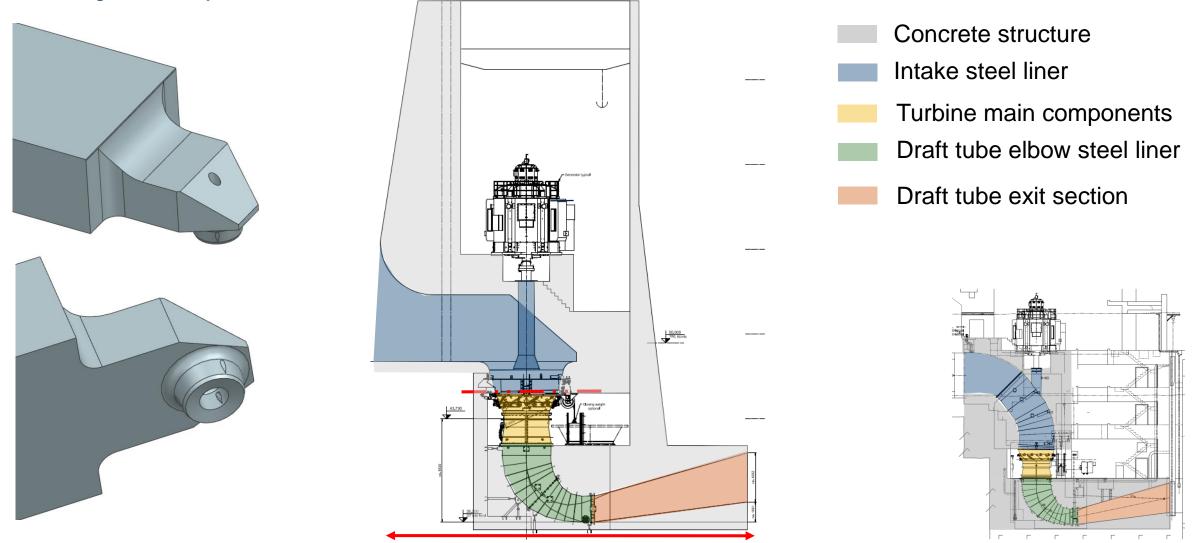

# Implementation ShoeBox into classical "CAT" Arrangement Additional intake safings: 13m Possible reduction for Powerhouse length: 8 / ANDRITZ HYDRO / COMPACT AXIAL TURBINE / © COPYRIGHT ANDRITZ HYDRO RAVENSBURG GMBH 2023 **20**m